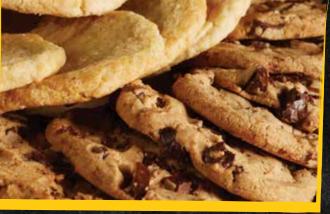

COOKIES (Serves approx. 15) 280 CAL / person\*

20.99 4,200 CAL

Give us a call for cookie options

2,000 calories a day is used for general nutrition advice, but calorie needs vary. Additional nutrition information available upon request.