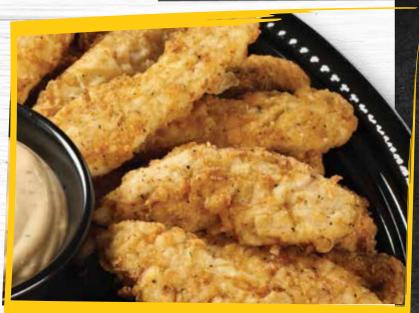

## SANDWICH BOX

MAGOO'S SANDWICH WITH THICK-CUT DILL PICKLES & MAGOO'S DIP Served on a toasted bun Fresh-Cut Chips Cookie

8.99

1,020/1,140 CAL

## SIGNATURE DIPS

MAGOO'S 2,680 CAL **SPICY MAGOO'S** 2,000 CAL **HONEY MUSTARD** 1,710 CAL BARBEQUE 1,090 CAL **BUFFALO** 310 CAL

RANCH 1,590 CAL **BLEU CHEESE** 2,020 CAL **GARLIC PARMESAN** 1,240 CAL **SWEET HEAT** 1,240 CAL **4.19 EACH**