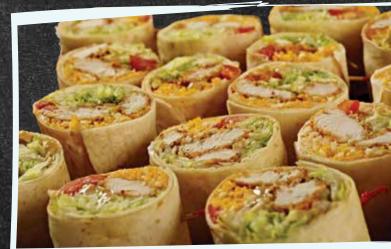

## WRAP BOX

1/2 A WRAP (MAGOO'S OR BUFFALO) Side Garden Salad (Choice of Dressing) Cookie

8.99

600-940 CAL

15,270-39,550 CAL 1,020-2,640 CAL / person\*

125 TENDERS 3 SIGNATURE MAGOO'S DIPS 2 Catering Sides 25 Pieces of Texas Toast 4 Gal. of ICED Tea/Lemonade 2 Sweets

24,070-60,160 CAL

PARTY

279.99

24 PIECES Magoo's or Buffalo Wraps Side Garden Salad (Choice of Dressing) 2 Gal. of Iced Tea/Lemonade 1 Sweet