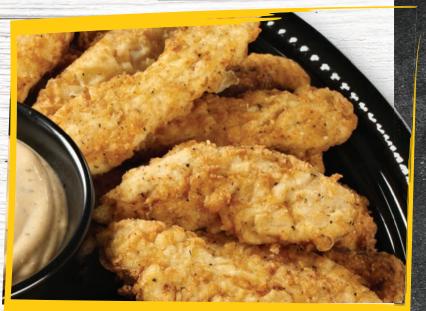

## PARTY PACK 15

Serves approx. 15

75 TENDERS 2 SIGNATURE MAGOO'S DIPS FRESH CUT CHIPS & COLE SLAW 15 PIECES OF TEXAS TOAST 2 GAL. OF ICED TEA/LEMONADE

### 164.99

11.00 per person

1 12 1 1 1

1- 72

Serves approx. 25

125 TENDERS 3 SIGNATURE MAGOO'S DIPS FRESH CUT CHIPS & COLE SLAW 25 PIECES OF TEXAS TOAST 4 GAL. OF ICED TEA/LEMONADE 2 BANANA PUDDINGS OR ASSORTED COOKIES

# **CREATE YOUR OWN PERFECTLY CRAFTED MEAL**

49.99

59.99

86.99

1

109.99

**50** TENDERS **1 SIGNATURE DIP** (Serves approx. 10)

**100** TENDERS **3 SIGNATURE DIPS** (Serves approx. 20)