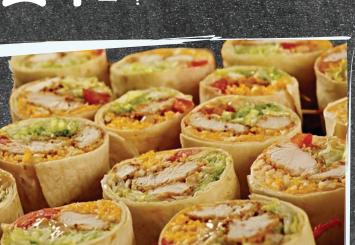

## WRAP PACK-

Light lunch featuring half a wrap and a side salad

Serves approx. 15

MAGOO'S OR BUFFALO WRAPS Side Garden Salad (Choice of Dressing) 2 Gal. Of Iced Tea/Lemonade 1 Banana Pudding or Assorted Cookies

## SANDWICH BOX

MAGOO'S SANDWICH WITH Mixed Greens & Magoo's Sauce Served on a toasted bun Fresh cut chips Cookie

7.99

WRAP BOX-

1/2 A WRAP (MAGOO'S OR BUFFALO) Side Garden Salad (Choice of Dressing) Cookie